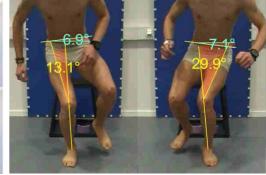

## Possible motion analyses in the measurement trailer

**Analyses on** walking surface

**Analyses on** treadmill + statics

**Analyses on** ramp + stairs

Bike analyses + jump analyses