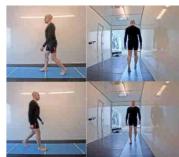

#### 4 sides - Widescreen 16:9:

- Running analysis treadmill
- Gait analysis walkway
- Statik-/Body analysis
- Bikefitting analysis
- Drop ump analysis, team sports, ...

Patients + care

#### Several sides - Widescreen 16:9:

- Gait analysis walkway)
- Bars (gait analysis)
- Ramp (gait analysis)
- Stairs (gait analysis)
- Statik-/Body analysis

Field of application + advantages

Purchase or rent

## Possible motion analyses in the measurement trailer

**Analyses on** walking surface

**Analyses on** treadmill + statics

**Analyses on** ramp + stairs

Bike analyses + jump analyses