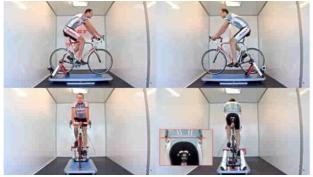

#### 4 sides - Widescreen 16:9:

- Running analysis treadmill
- Gait analysis walkway
- Statik-/Body analysis
- Bikefitting analysis
- Drop ump analysis, team sports, ...

Patients + care

## Possible motion analyses in the measurement trailer

**Analyses on** walking surface

**Analyses on** treadmill + statics

**Analyses on** ramp + stairs

Bike analyses + jump analyses