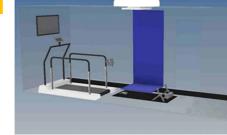

#### 4 sides - Widescreen 16:9:

- Running analysis treadmill
- Gait analysis walkway
- Statik-/Body analysis
- Bikefitting analysis
- Drop ump analysis, team sports, ...

Patients + care

## Possible motion analyses in the measurement trailer

**Analyses on** walking surface

**Analyses on** treadmill + statics

**Analyses on** ramp + stairs

Bike analyses + jump analyses