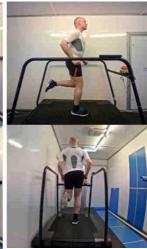

#### 4 sides - Widescreen 16:9:

- Running analysis treadmill
- Gait analysis walkway
- Statik-/Body analysis
- Bikefitting analysis
- Drop ump analysis, team sports, ...

Patients + care

#### Several sides - Widescreen 16:9:

- Gait analysis walkway)
- Bars (gait analysis)
- Ramp (gait analysis)
- Stairs (gait analysis)
- Statik-/Body analysis

Field of application + advantages

Purchase or rent

## Possible motion analyses in the measurement trailer

**Analyses on** walking surface

**Analyses on** treadmill + statics

**Analyses on** ramp + stairs

Bike analyses + jump analyses